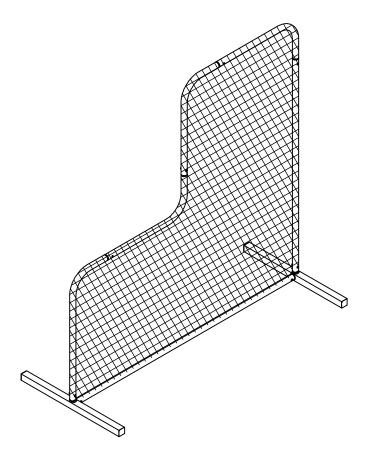

## PS-84 COLLEGIATE PITCHERS SCREEN

## **FEATURES:**

- > PROVIDES REQUIRED PROTECTION FOR PLAYERS DURING BATTING AND FIELDING PRACTICE
- > HEAVY GAUGE 1-5/8 in OD GALVANIZED STEEL TUBING
- > HEAVY DUTY 2 in SQUARE GALVANIZED STEEL LEGS PROVIDE A RIGID STABLE BASE
- > POWDER COATED FOREST GREEN
- > NETTING IS BLACK 1 3/4" SQUARE #42 MESH KNOTLESS NYLON DOUBLE SIDED SLIP ON NET