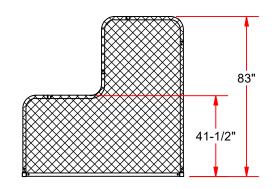

## **OPTIONAL EQUIPMENT:**

- > REPLACEMENT NET P/N: PS-84N
- > 8" WHEEL KIT FOR EASY TRANSPORTATION P/N: BBWK-2

**PS-84** 

7' x 7' COLLEGIATE PITCHERS SCREEN

© COPYRIGHT 2021 JAYPRO SPORTS, LLC. ALL RIGHTS RESERVED THIS PRINT IS THE PROPERTY OF JAYPRO SPORTS, LLC. AND MAY NOT BE REPRODUCED WITHOUT WRITTEN PERMISSION